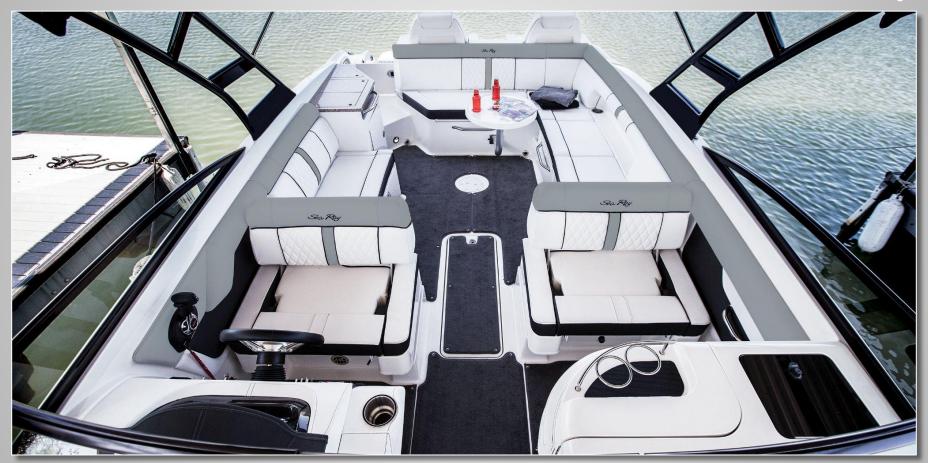

### **Description**

When it comes to a lifestyle boat, the 2022 Sea Ray 290 SDX Speedboat has it all. This is 29 feet of pure pleasure that now comes with something extra — a Bluetooth enabled, high-powered stereo system. The new open layout enhances every social connection. The deep, roomy bow invites friends and family to relax and engage so you can easily fit up to 12 people on this new vessel. Expanded storage tucks your water toys and must-haves safely away. When the water calls, jump in, knowing the swim platform will welcome everyone back aboard.

When an active family loves water sports, they often want to share their good times with friends. The 2022 Sea Ray 290 SDX Speedboat is among the most luxurious deck boats in its class. Its deep-V hull and wide beam allows for more seating in the oversized bow and huge cockpit, while maintaining a smooth, stable ride and great handling at high speeds.

#### **Features**

Fast, Sleek & Impressive 2 Large Sun Pads Shade Protected Outside Dining Area