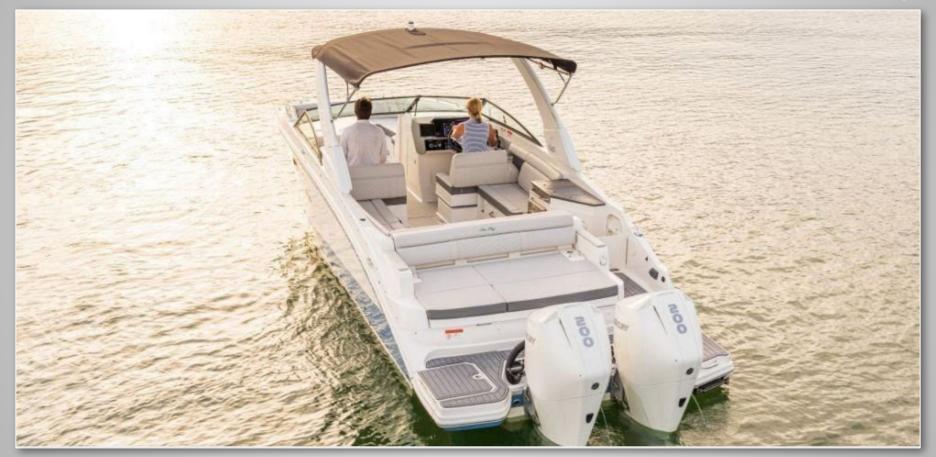

### **Description**

When it comes to a lifestyle boat, the 2022 Sea Ray 290 SDX Speedboat has it all. This is 29 feet of pure pleasure that now comes with something extra — a Bluetooth enabled, high-powered stereo system. The new open layout enhances every social connection. The deep, roomy bow invites friends and family to relax and engage so you can easily fit up to 12 people on this new vessel. Expanded storage tucks your water toys and must-haves safely away. When the water calls, jump in, knowing the swim platform will welcome everyone back aboard.

#### **Features**

Fast, Sleek & Impressive 2 Large Sun Pads Shade Protected Outside Dining Area