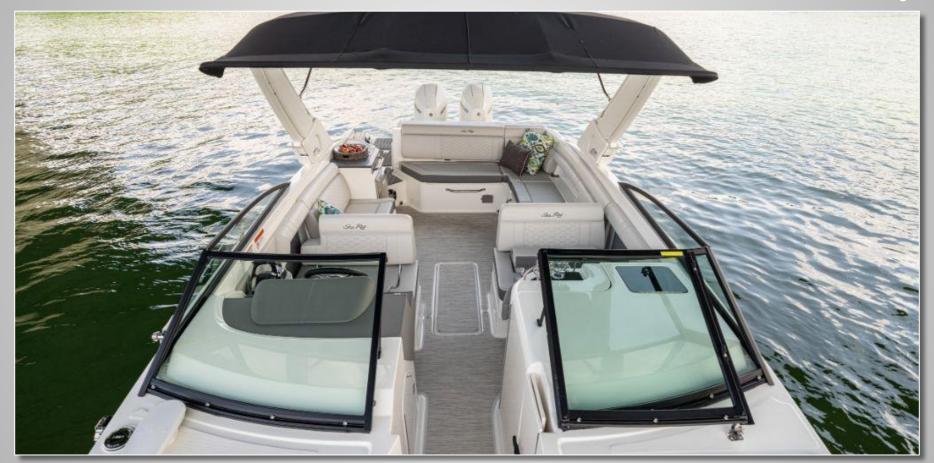

### **Description**

When it comes to a lifestyle boat, the 2022 Sea Ray 290 SDX Speedboat has it all. This is 29 feet of pure pleasure that now comes with something extra — a Bluetooth enabled, high-powered stereo system. The new open layout enhances every social connection. The deep, roomy bow invites friends and family to relax and engage so you can easily fit up to 12 people on this new vessel. Expanded storage tucks your water toys and must-haves safely away. When the water calls, jump in, knowing the swim platform will welcome everyone back aboard.

When an active family loves water sports, they often want to share their good times with friends. The 2022 Sea Ray 290 SDX Speedboat is among the most luxurious deck boats in its class. Its deep-V hull and wide beam allows for more seating in the oversized bow and huge cockpit, while maintaining a smooth, stable ride and great handling at high speeds.

#### **Features**

Fast, Sleek & Impressive 2 Large Sun Pads Shade Protected Outside Dining Area