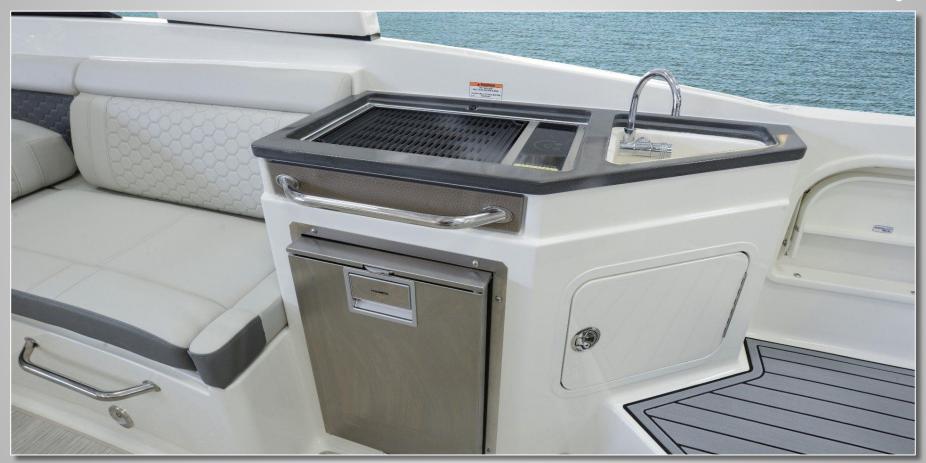

### **Description**

When it comes to a lifestyle boat, the 2022 Sea Ray 290 SDX Speedboat has it all. This is 29 feet of pure pleasure that now comes with something extra — a Bluetooth enabled, high-powered stereo system. The new open layout enhances every social connection. The deep, roomy bow invites friends and family to relax and engage so you can easily fit up to 12 people on this new vessel. Expanded storage tucks your water toys and must-haves safely away. When the water calls, jump in, knowing the swim platform will welcome everyone back aboard.

When an active family loves water sports, they often want to share their good times with friends. The 2022 Sea Ray 290 SDX Speedboat is among the most luxurious deck boats in its class. Its deep-V hull and wide beam allows for more seating in the oversized bow and huge cockpit, while maintaining a smooth, stable ride and great handling at high speeds.

#### **Features**

Fast, Sleek & Impressive 2 Large Sun Pads Shade Protected Outside Dining Area