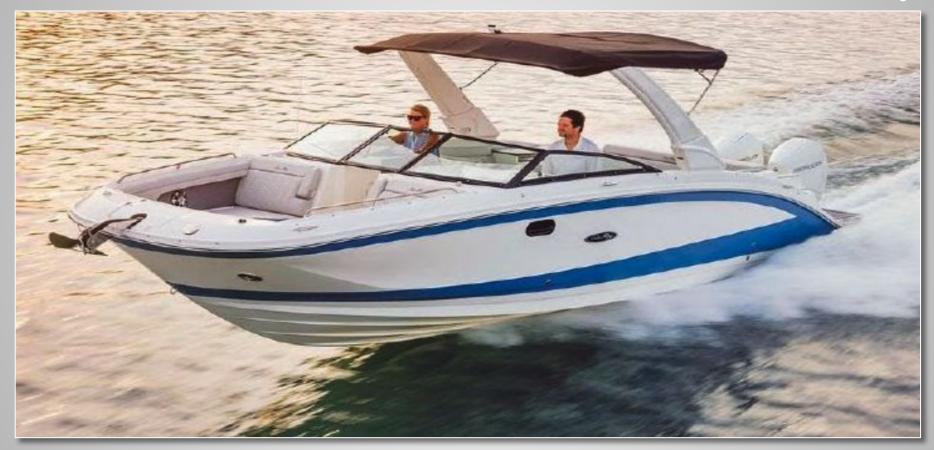

### **Description**

When it comes to a lifestyle boat, the 2022 Sea Ray 290 SDX Speedboat has it all. This is 29 feet of pure pleasure that now comes with something extra — a Bluetooth enabled, high-powered stereo system. The new open layout enhances every social connection. The deep, roomy bow invites friends and family to relax and engage so you can easily fit up to 12 people on this new vessel. Expanded storage tucks your water toys and must-haves safely away. When the water calls, jump in, knowing the swim platform will welcome everyone back aboard.

When an active family loves water sports, they often want to share their good times with friends. The 2022 Sea Ray 290 SDX Speedboat is among the most luxurious deck boats in its class. Its deep-V hull and wide beam allows for more seating in the oversized bow and huge cockpit, while maintaining a smooth, stable ride and great handling at high speeds.