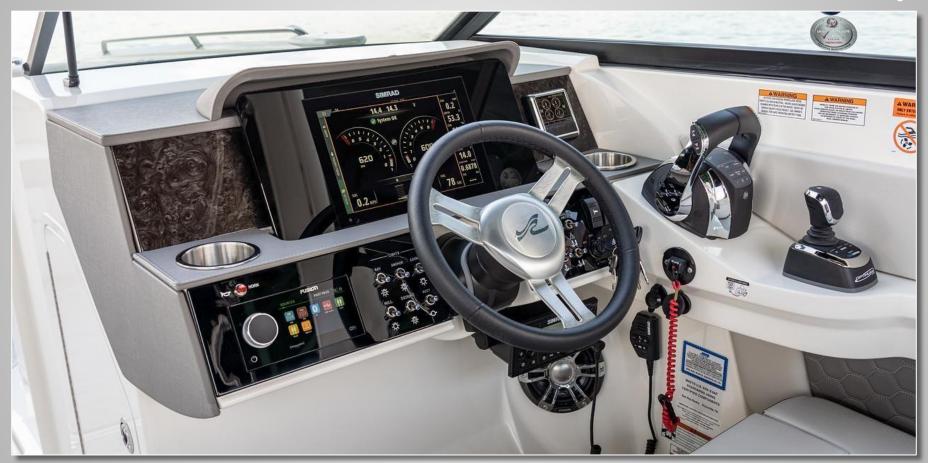

### **Description**

When it comes to a lifestyle boat, the 2022 Sea Ray 290 SDX Speedboat has it all. This is 29 feet of pure pleasure that now comes with something extra — a Bluetooth enabled, high-powered stereo system. The new open layout enhances every social connection. The deep, roomy bow invites friends and family to relax and engage so you can easily fit up to 12 people on this new vessel. Expanded storage tucks your water toys and must-haves safely away. When the water calls, jump in, knowing the swim platform will welcome everyone back aboard.

#### **Features**

Fast, Sleek & Impressive 2 Large Sun Pads Shade Protected Outside Dining Area