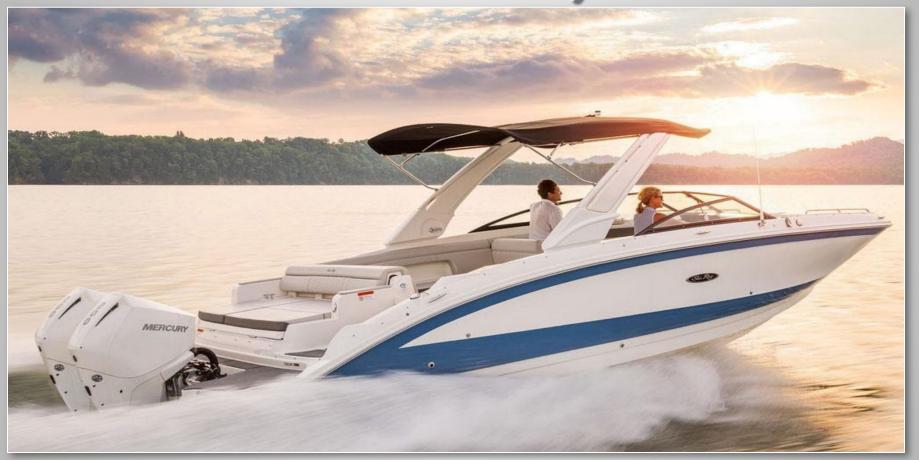

### **Description**

When it comes to a lifestyle boat, the 2022 Sea Ray 290 SDX Speedboat has it all. This is 29 feet of pure pleasure that now comes with something extra — a Bluetooth enabled, high-powered stereo system. The new open layout enhances every social connection. The deep, roomy bow invites friends and family to relax and engage so you can easily fit up to 12 people on this new vessel. Expanded storage tucks your water toys and must-haves safely away. When the water calls, jump in, knowing the swim platform will welcome everyone back aboard.

When an active family loves water sports, they often want to share their good times with friends. The 2022 Sea Ray 290 SDX Speedboat is among the most luxurious deck boats in its class. Its deep-V hull and wide beam allows for more seating in the oversized bow and huge cockpit, while maintaining a smooth, stable ride and great handling at high speeds.