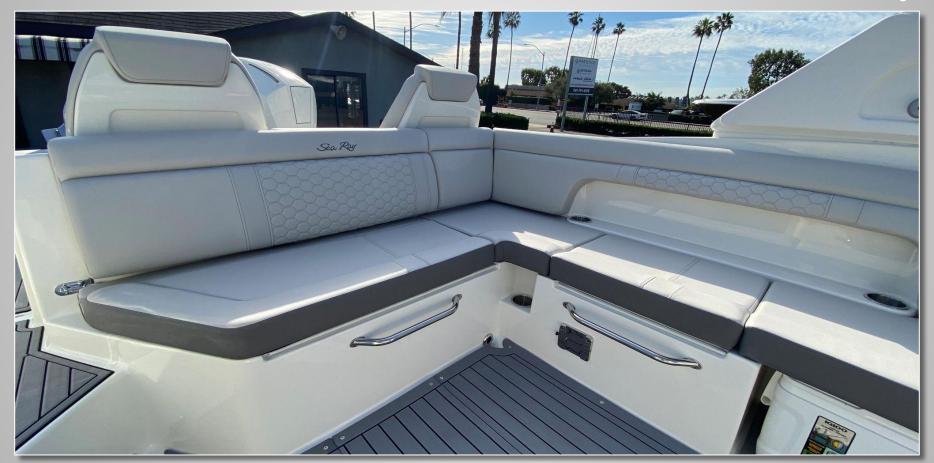

### **Description**

When it comes to a lifestyle boat, the 2022 Sea Ray 290 SDX Speedboat has it all. This is 29 feet of pure pleasure that now comes with something extra — a Bluetooth enabled, high-powered stereo system. The new open layout enhances every social connection. The deep, roomy bow invites friends and family to relax and engage so you can easily fit up to 12 people on this new vessel. Expanded storage tucks your water toys and must-haves safely away. When the water calls, jump in, knowing the swim platform will welcome everyone back aboard.

When an active family loves water sports, they often want to share their good times with friends. The 2022 Sea Ray 290 SDX Speedboat is among the most luxurious deck boats in its class. Its deep-V hull and wide beam allows for more seating in the oversized bow and huge cockpit, while maintaining a smooth, stable ride and great handling at high speeds.

#### **Features**

Fast, Sleek & Impressive 2 Large Sun Pads Shade Protected Outside Dining Area