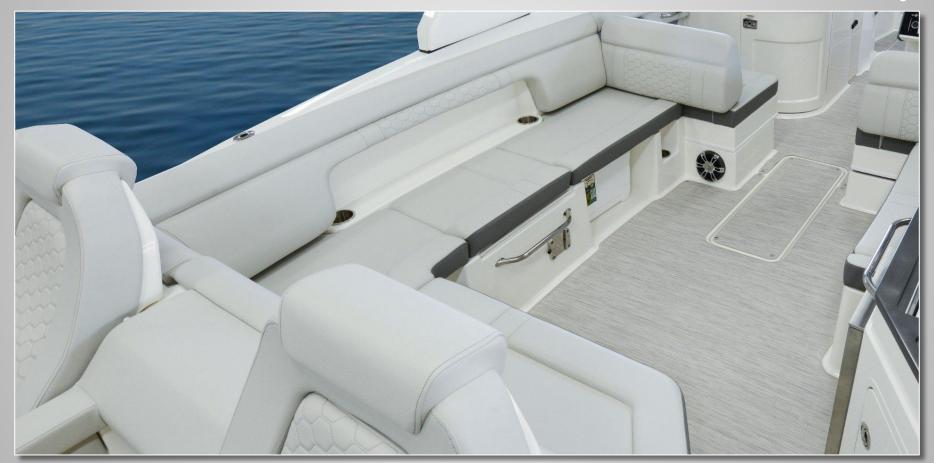

### **Description**

When it comes to a lifestyle boat, the 2022 Sea Ray 290 SDX Speedboat has it all. This is 29 feet of pure pleasure that now comes with something extra — a Bluetooth enabled, high-powered stereo system. The new open layout enhances every social connection. The deep, roomy bow invites friends and family to relax and engage so you can easily fit up to 12 people on this new vessel. Expanded storage tucks your water toys and must-haves safely away. When the water calls, jump in, knowing the swim platform will welcome everyone back aboard.

When an active family loves water sports, they often want to share their good times with friends. The 2022 Sea Ray 290 SDX Speedboat is among the most luxurious deck boats in its class. Its deep-V hull and wide beam allows for more seating in the oversized bow and huge cockpit, while maintaining a smooth, stable ride and great handling at high speeds.

#### **Features**

Fast, Sleek & Impressive 2 Large Sun Pads Shade Protected Outside Dining Area